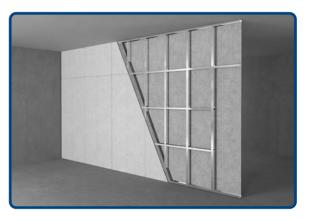

## **Partitions**

#### 1. Gypsum Partition

Plasterboards, also known as drywall, are a type of panelling made of gypsum plasters divided into multiple uniform thicknesses of papers or fibrous concrete. Gypsum partitions are commonly used to build internal walls. In addition to being extremely durable, fibrecement panel sidewalls are also environmentally sustainable and adaptable.

#### 2. Fibre Cement Board Partition

Fibre Cement Boards have an exceptionally long lifespan. They are made from cellulose fibres, sand, and cement and serve as sustainable building materials. They are also built to with stand weather, wear, and termite infestation.

#### 3. Aluminium Partition

The combination of aluminum alloy and toughened glass wall embodies modern style, and simplicity Toughened glass is excellent for achieving a bright and transparent indoor effect and flexible composition at any angle.

#### 4. Toughened Glass

Toughened glass is versatile and can be used in various configurations to suit any office layout. From unparalleled durability to optimising space or enhancing decorative appeal, toughened glass partitions provide the flexibility, safety, and style to meet distinct needs.