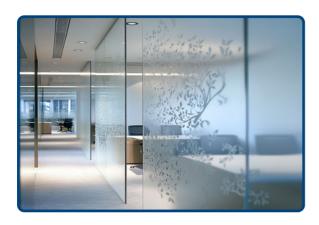

#### 3. Aluminium Partition

The combination of aluminum alloy and toughened glass wall embodies modern style, and simplicity Toughened glass is excellent for achieving a bright and transparent indoor effect and flexible composition at any angle.

#### 4. Toughened Glass

Toughened glass is versatile and can be used in various configurations to suit any office layout. From unparalleled durability to optimising space or enhancing decorative appeal, toughened glass partitions provide the flexibility, safety, and style to meet distinct needs.