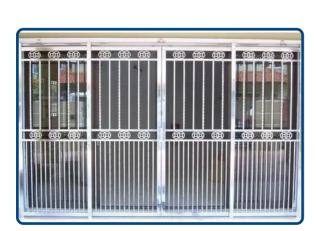

## Gates

#### 1. HPL SHEET

HPL panel stands for High-Pressure Laminate, best to be mounted on a building facade, giving a mesmerizing look to your commercial or residential building.

#### 2. Aluminium Grill

They offer a blend of security and style, making them a preferred choice among architects and builders. The lightweight yet durable nature of aluminium ensures that these grills can with stand the test of time while providing robust protection against unauthorized access.

#### 3. SS Gates with Aluminium Grill

The grill is made from aluminum, which is lightweight and resistant to corrosion. It is then coated with a powdered paint finish. This coating process enhances the grill's resistance to scratches, fading, and environmental damage while providing a sleek, customizable appearance.