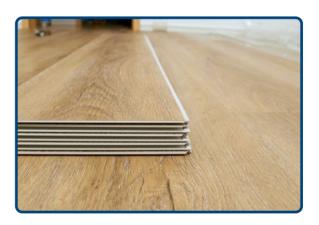

#### 2. SPC

SPC flooring stands for Stone polymer Composite flooring. It consists of a robust core layer made from a blend of natural limestone powder, polyvinyl chloride, and stabilizers. This unique composition gives SPC flooring its impressive durability and water resistance.