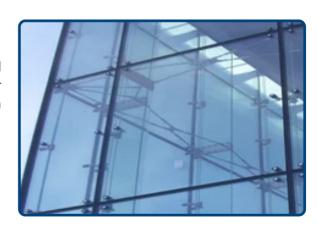

## **Facades**

#### 1. HPL Sheet Facades

HPL panel stands for High-Pressure Laminate, best to be mounted on a building facade, giving a mesmerizing look to your commercial or residential building.

#### 2. ACP Sheet Facades

ACP sheet or Aluminium Composite Panel is a new-age cladding material used for building front elevation (facades), interiors, signage, modular kitchen and many more.

#### 3. Fibre Cement Board Planks

These are fire-resistant, termite-resistant, and water-resistant building materials to ensure your structure lasts for decades.

#### 4. Polymer Facades

VOX provides the highest quality facade cladding that will not only give the house an individual character but will provide protection for years.

#### **5. Toughened Glass Facades**

Glass facades allow you to exploit the natural light to brighten up your interiors. With proper installation, it can also save you money on heating, cooling, and ventilation.