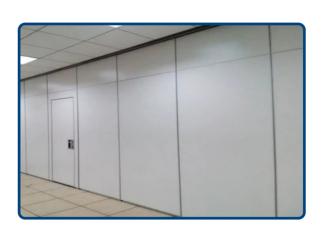

## **Partitions**

#### 1. Gypsum Partition

Plasterboards, also known as drywall, are a type of panelling made of gypsum plasters divided into multiple uniform thicknesses of papers or fibrous concrete. Gypsum partitions are commonly used to build internal walls. In addition to being extremely durable, fibrecement panel sidewalls are also environmentally sustainable and adaptable.

#### 2. Fibre Cement Board Partition

Fibre Cement Boards have an exceptionally long lifespan. They are made from cellulose fibres, sand, and cement and serve as sustainable building materials. They are also built to with stand weather, wear, and termite infestation.

#### 3. Aluminium Partition

The combination of aluminum alloy and toughened glass wall embodies modern style, and simplicity Toughened glass is excellent for achieving a bright and transparent indoor effect and flexible composition at any angle.

#### 4. Toughened Glass

Toughened glass is versatile and can be used in various configurations to suit any office layout. From unparalleled durability to optimising space or enhancing decorative appeal, toughened glass partitions provide the flexibility, safety, and style to meet distinct needs.

**Gyproc** 

Calcium Silicate Board Partition is also known as water-proof partition that separates a room or cabin using GI or Aluminium frames followed by Calcium Silicate Board. After completion, this partition strength is as good as a cement wall. It is normally used in residential and industrial wet areas.