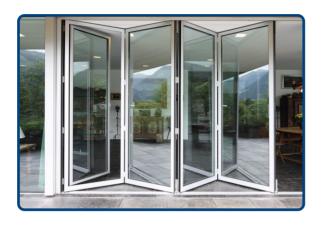

## **Doors & Windows**

#### 1. System Aluminum Windows & Doors

Engineered for strength and modern aesthetics, this is a sleek, durable solution for windows and doors.

#### 2. uPVC

uPVC is a popular material due to its durability and cost-effectiveness. It is proven to offer excellent performance and requires very little maintenance-making it the perfect material for doors and windows.

## 3. P-Coated Aluminium Doors & Windows

Excellent finish to suit any architectural style and design preference, making it the ideal choice for both modern and traditional spaces.